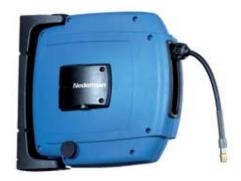

## **Hose Reel Series H30**

Safe and functional hose reels for industrial use, professional tradesmen or do-it-yourself workshops. Robust design in high impact composite materials. Supplied with an easily mounted snap-on, pivoting wall bracket and a unique safety latch for safe and easy service. Equally suitable for pneumatic tools, staplers and blow guns.

- · Snap-on wall brackets
- Unique safety latch
- Drum with ball bearings on both sides
- Pressed fitting and steel spiral hose protector
- Hose easily replaced

| Use for   | Max. working pressure MPa (psi) | Distribution<br>hose, Int. Ø<br>mm (in) | Distribution<br>hose,<br>Length, m | Connection<br>hose,<br>Int. Ø mm (in) | Connection<br>hose,<br>Length, m | Hose<br>material | Hose<br>type | Hose fittings,<br>distribution<br>hose | Weight,<br>kg | Part no. |
|-----------|---------------------------------|-----------------------------------------|------------------------------------|---------------------------------------|----------------------------------|------------------|--------------|----------------------------------------|---------------|----------|
| Air/Water | 1.5 (220)                       | 8 (5/16)                                | 12                                 | 10 (3/8)                              | 1                                | PVC / PUR        | Α            | Male 1/4" BSP                          | ~4            | 30800230 |
| Air/Water | 1.5 (220)                       | 10 (3/8)                                | 10                                 | 10 (3/8)                              | 1                                | PVC / PUR        | Α            | Male 3/8" BSP                          | ~4            | 30800430 |