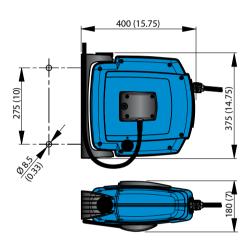

- · Snap-on wall brackets
- Unique safety latch
- Drum with ball bearings on both sides
- Pressed fitting and steel spiral hose protector
- Hose easily replaced

| Use for   | Max. working pressure MPa (psi) | Distribution<br>hose, Int. Ø<br>mm (in) | Distribution<br>hose,<br>Length, m | Connection<br>hose,<br>Int. Ø mm (in) | Connection<br>hose,<br>Length, m | Hose<br>material | Hose<br>type | Hose fittings,<br>distribution<br>hose | Weight,<br>kg | Part no. |
|-----------|---------------------------------|-----------------------------------------|------------------------------------|---------------------------------------|----------------------------------|------------------|--------------|----------------------------------------|---------------|----------|
| Air/Water | 1.5 (220)                       | 8 (5/16)                                | 12                                 | 10 (3/8)                              | 1                                | PVC / PUR        | Α            | Male 1/4" BSP                          | ~4            | 30800230 |
| Air/Water | 1.5 (220)                       | 10 (3/8)                                | 10                                 | 10 (3/8)                              | 1                                | PVC / PUR        | Α            | Male 3/8" BSP                          | ~4            | 30800430 |